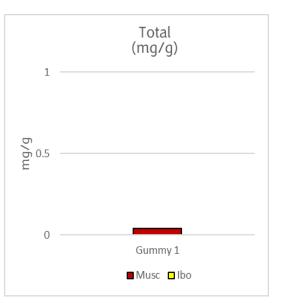

#### MC: Muscimol IBA: Ibotenic Acid

| Gummy      | MC (mg/g) | IBA (mg/g) | Gummy wt (g) | MC + IBA (mg) | *MC Total (mg) |
|------------|-----------|------------|--------------|---------------|----------------|
| 2 mg Green | 0.038     | BLD        | 4.458        | 0.170         | 0.170          |

BLQ: Below Limit of Quantitation BLD: Below Limit of Detection \*Calculated IBA to MC conversion